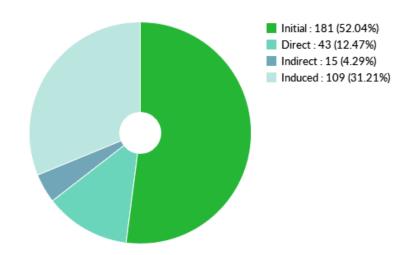

### Aggregate Effect on Jobs

181 Initial 1.00 Multiplier

43 Direct 0.24 Multiplier 15 Indirect 0.08 Multiplier 109 Induced 0.60 Multiplier