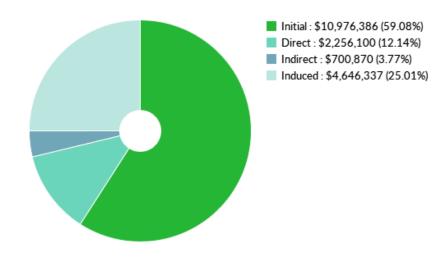

### **Aggregate Effect on Earnings**

\$11.0M

Initial 1.00 Multiplier \$2.3M

**Direct** 0.21 Multiplier

\$700,870

Indirect 0.06 Multiplier \$4.6M

Induced 0.42 Multiplier